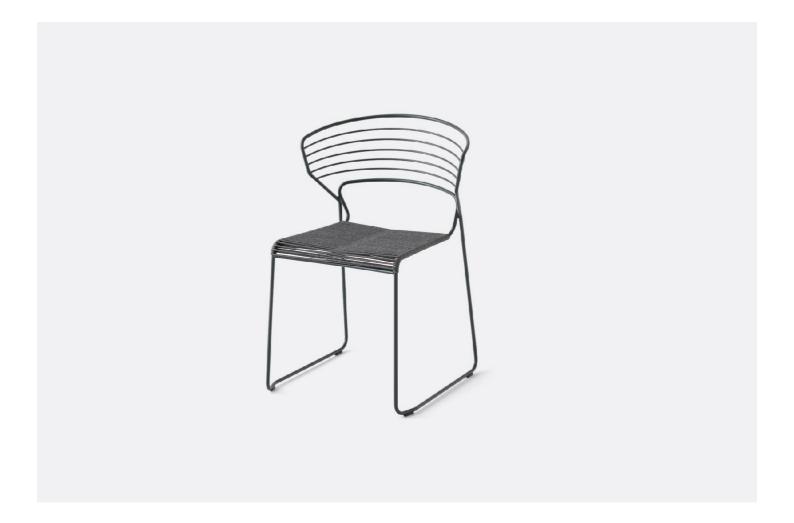

## Koki Wire - Corda Technical sheet, for professional use

Category: Seating

Pocci + Dondoli

An unprecedented version of Koki Wire whose character is accentuated by the contrast between the woven rope finish - the protagonist of the seat - and the metal structure. Light, essential and versatile, it fits harmoniously into indoor and outdoor, private and public spaces.

DESALTO Aug, 2024

Supporting structure with sled base and back in steel rod, woven with high tenacity polyester rope, 100% recyclable, capable of guaranteeing high resistance to atmospheric agents, light fastness, abrasions with low elongation. Powder coated frame, suitable for outdoor use.

| fb                      |  |
|-------------------------|--|
| oki Wire - Corda<br>eat |  |

width 55 cm depth 52 cm total height 78 cm seat height 45 cm

DESALTO Aug, 2024

Frame

Lacquers