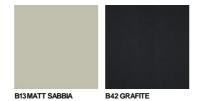

| fb                      |  |
|-------------------------|--|
| oki Wire - Corda<br>eat |  |

width 55 cm depth 52 cm total height 78 cm seat height 45 cm

DESALTO Aug, 2024

Frame

Lacquers